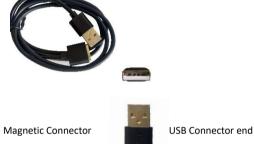

## **Product Description**

The magnetic USB cable is an accessory of 'Abeeway Smart Badge'. It can be used for charging or interacting with the tracker via USB interface. It connects to the computer with USB port and to the tracker via magnetic USB connector.